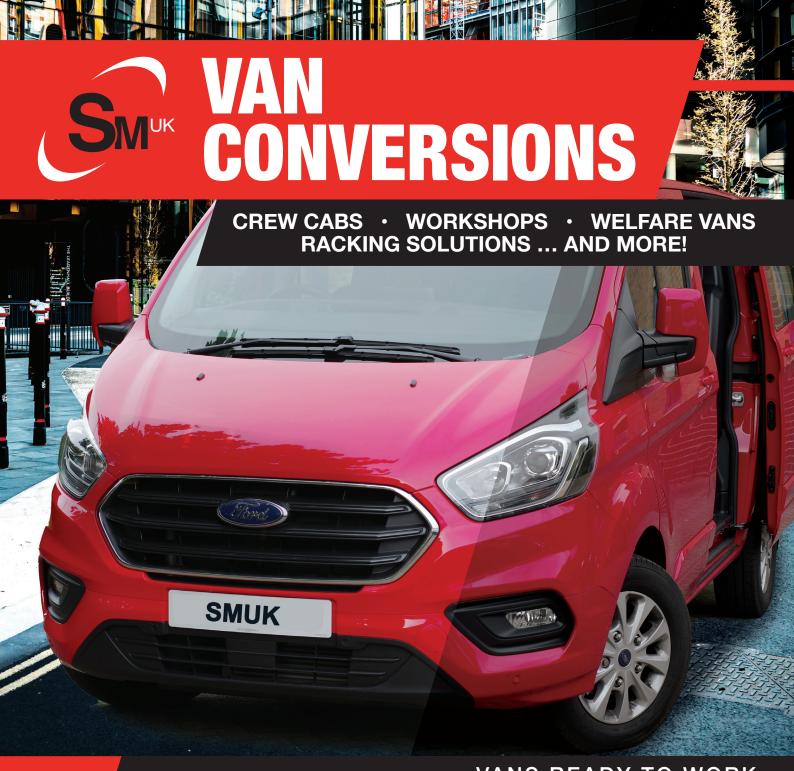

> **SM UK** is the UK's Leading Welfare, Van Conversion and Turn-Key Specialist

## WELFARE VAN

#### THE MOBILE WELFARE VAN

The **SM UK** welfare van provides a full turn-key solution offering the comfort and safety you would expect in a workplace environment.

Designed with functionality and comfort in mind, the welfare van is equipped with a toilet, microwave, crew table, seating, phone, and computer charging sockets, sink and instant thermostatically controlled hot water. All elements are carefully designed and crafted to make life on the roadside as comfortable as possible.