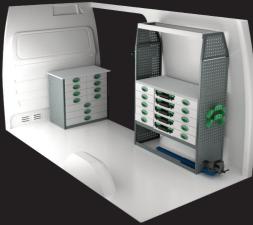

## **SYSTEM EDSTROM**

System Edstrom offers one of the market's most flexible vehicle racking systems for the mobile tradesman. In developing the systems, Edstrom focused on the best quality, the highest levels of safety and unbeatable adaptability.

- Flexible to suit customer needs
- Ideal for plumbers, electricians, mobile workshops and many more industry applications
- · All racking has been crash-tested INRS NS 286
- Compatible System Edstrom accommodates any modifications and additions
- Cost effective with the option to build as you grow
- Over 60 years in the business
- Up to 5 years warranty

### **QUALITY CAN BE COST-EFFECTIVE**

Affordability and customer satisfaction is paramount to SM UK, so every detail is considered well before the build begins. The flexibility of the racking systems allows us to adapt the racking to fit most van sizes.