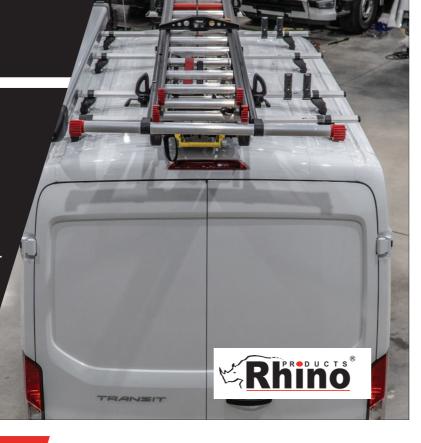

## **STORAGE**

**SM UK**'s range of premium storage solutions include van vaults and external storage such as ladder restraints, roof racking and pipe tubes.

These storage options are strong and versatile. They are perfect for safely storing tools and products.

At **SM UK** we fit a variety of Rhino Products from a roof bar to a fully retractable ladder system. Rhino Products have been leading the way in the commercial vehicle accessories sector for nearly two decades and have earned a reputation for being robust, reliable and durable.