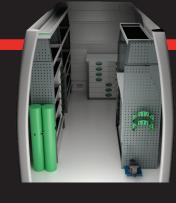

## SORTIMO

A system offering maximum efficiency in a day-to day working environment

# **Sortimo SR5 - Van shelving** of the next generation

Sortimo racking and shelving units are ergonomically designed specifically for you. They are robust and have been constructed to withstand heavy-duty daily usage. This option is perfect for carpenters, plumbers, electricians, and other utility tradesmen that need a functional shelving system.

- · SR5 is a lightweight racking system
- · Crash tested and safe
- Ergonomics ideal for a variety of tool storage options
- Quality and durability
- Optimised storage
- Efficiency and productivity
- Maximum space utilisation
- · Clear layout, quick access