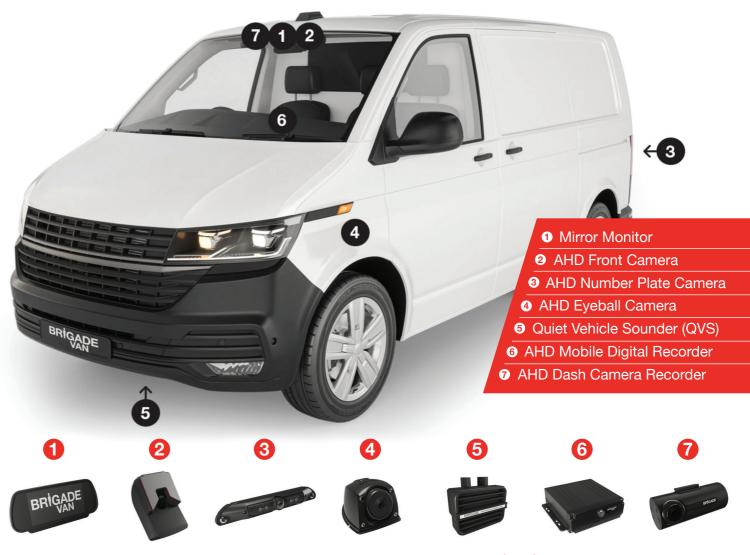

#### **VAN SAFETY AND SECURITY**

SM UK can fit a range of safety devices including camera monitors, reverse warning alarms, and side scan sensors to hep alert the driver to potential collisions and detect vulnerable road users in their blind spots. What's more, we now fit a fully comprehensive range of locks and security systems as standard to keep your equipment secure...Lock it or lose it!

## CAMERAS & SENSORS

Cameras and sensor systems are invaluable tools for drivers and fleet operators. They remove blind spots and provide greater visibility around the vehicle.

**SM UK** can fit a range of cameras and sensors. "Fitting blind spot cameras, reverse alarms and sensors reduces roadside accidents and improve the overall driver experience".

#### RECORDING SYSTEMS

False claims, "crash-for-cash" and shrinkage are now costing businesses millions each year, along with issues of vehicle vandalism and attacks on drivers.

To help combat this **SM UK** fit digital recording products that offer a solution by providing an accurate witness and giving irrefutable evidence in the case of an incident.

## LIGHTING

**SM UK** can provide a wide range of options including Beacons, Beacon Bars, Kelsa Bars, Work Lamp, Scene Lighting, LED Strobes, internal lighting with switches and PIR Sensors.

The lighting options are custom to your needs. whether you are looking to meet health and safety regulations in accordance with construction site rules, operate under low light conditions, or provide better illumination on the road.

#### **ONBOARD POWER**

We aim to keep your workforce mobile, so we have built a strong reputation for providing 'On Site' solutions for all of your onboard power needs, including Inverters, compressors, split charging systems, anderson sockets, 240V sockets, USB sockets, transformers, solar panel charger and battery guards.